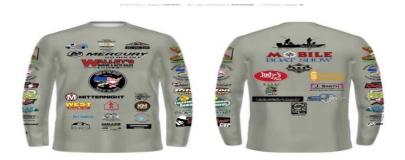

#### **SILVER LEVEL \$500**

- BRONZE LEVEL INCLUDED
- BUSINESS LOGO ON THE 2023 FISHING SHIRTS WORN AT EACH EVENT
- BOAT NUMBER FOR THE SEASON BEST AVAILABLE AFTER GOLD SPONSORS.
- PRIOIRTY REGISTRATION FOR THE 2024 SEASON.

#### **GOLD LEVEL \$1000**

- BUSINESS LOGO ON THE 2023 FISHING SHIRTS WORN AT EACH EVENT
- BUSINESS LOGO TOP ROW ON THE 2023 PICTURE BANNER USED DURING ALL EVENTS FOR PICTURES AND POSTED ON SOCIAL MEDIA.
- PERSONAL BUSINESS BANNER HUNG AT WEIGH IN AREA.
- BUSINESS LOGO ON THE SCHEDULE
- YOUR BUSINESS WEBSITE LINK ADDED TO OUR WEBSITE HOMEPAGE FOR VISITORS TO CLICK ON AND VIEW YOUR WEBSITE. WEBSITE LINK: Home - Pride of the South Tournament Series (prideofthesouthbassanglers.com)
- ALLOWED TO BRING PROMOTIONAL PRODUCTS TO WEIGH-INS.
- BRONZE AND SILVER INCLUDED